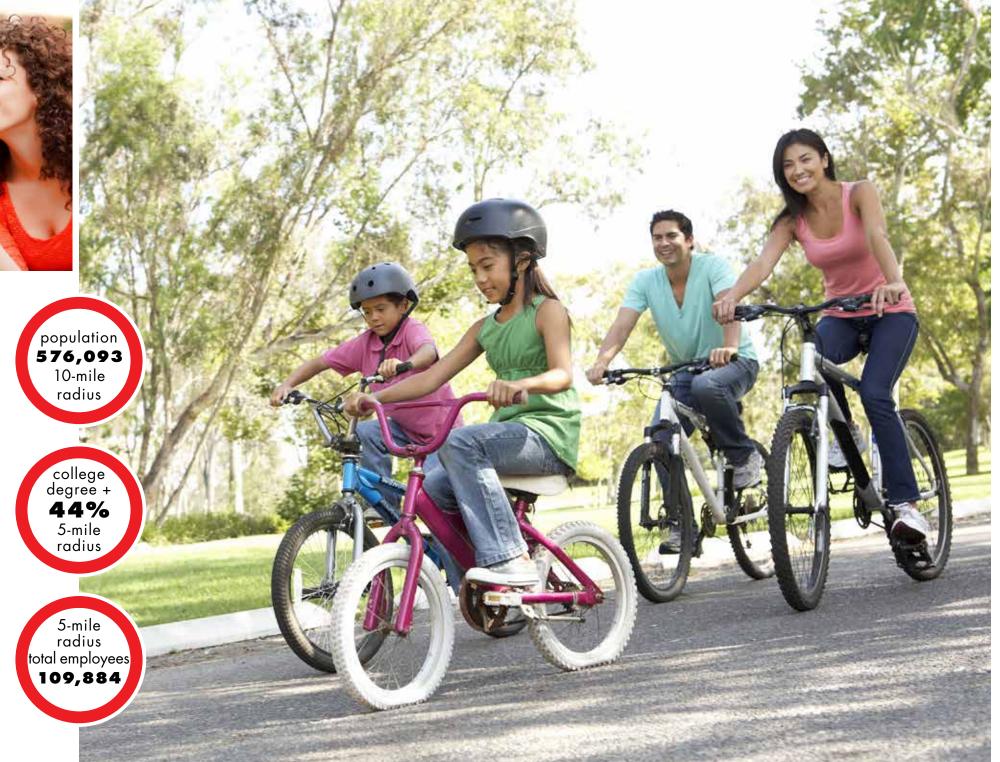

# Demographics

|                                      | 3-mile   | 5-mile   | 10-mile  |
|--------------------------------------|----------|----------|----------|
| 2016 Population                      | 49,879   | 139,844  | 576,093  |
| Average HH Income                    | \$98,821 | \$87,140 | \$88,268 |
| College Degree +                     | 51.3%    | 44%      | 45.2%    |
| # of Employees                       | 40,246   | 109,884  | 452,958  |
| 2017 Estimates with 2022 Projections |          |          |          |