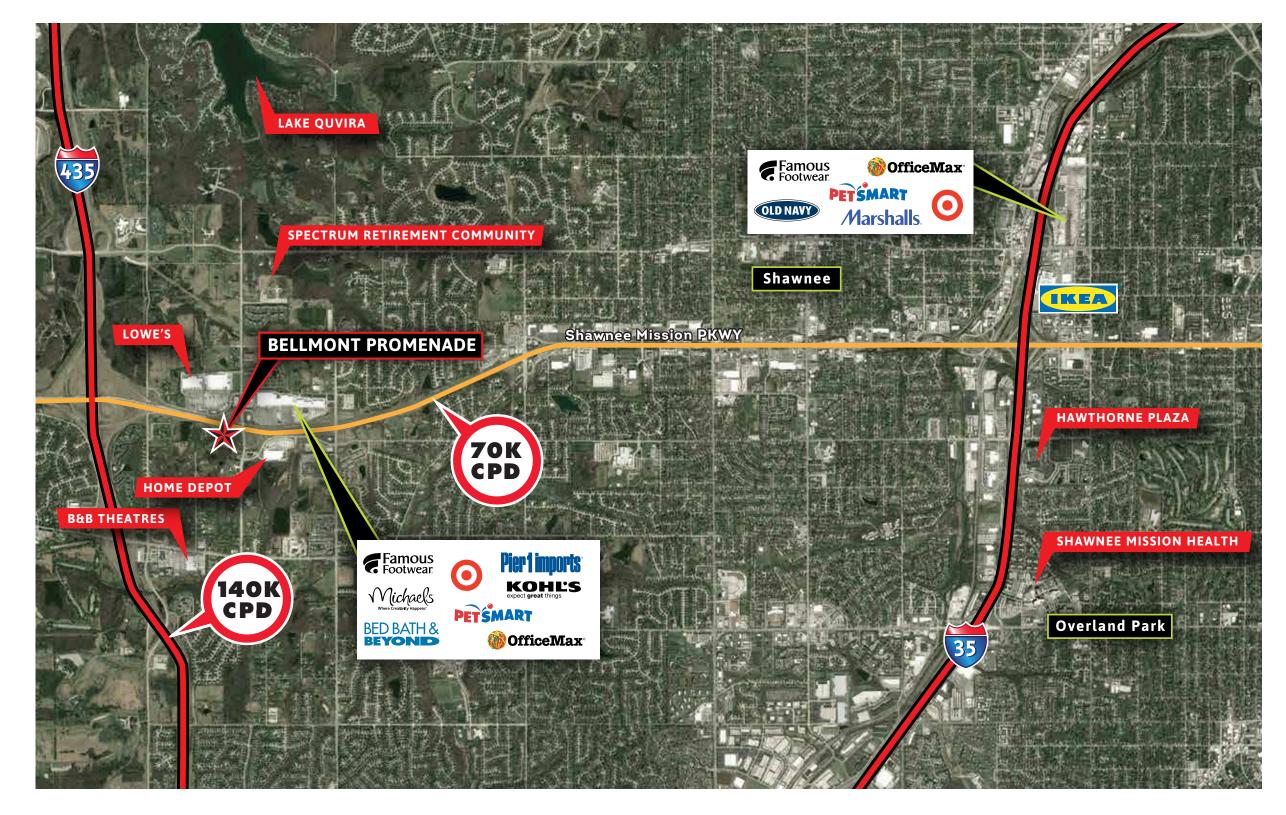

## The location of Bellmont Promenade offers great retail opportunity

Bellmont Promenade brings a national retail lineup to the southwest corner of Shawnee Mission Parkway and Maurer Road, in Johnson County's Shawnee submarket.

The City of Shawnee is one of the fastest growing cities in Johnson County. It's highly desirable location near Interstates I-35 and I-435 provides an ideal setting for shopping around the diverse neighborhoods and businesses of Shawnee, KS.

## **Bellmont Promenade**

- Thriving commercial centers Lowe's, Wal-Mart, Target, Kohl's, The Home Depot, Aldi, banks and restaurants nearby
- Quick access to I-435 from Shawnee Mission Parkway or Johnson Drive