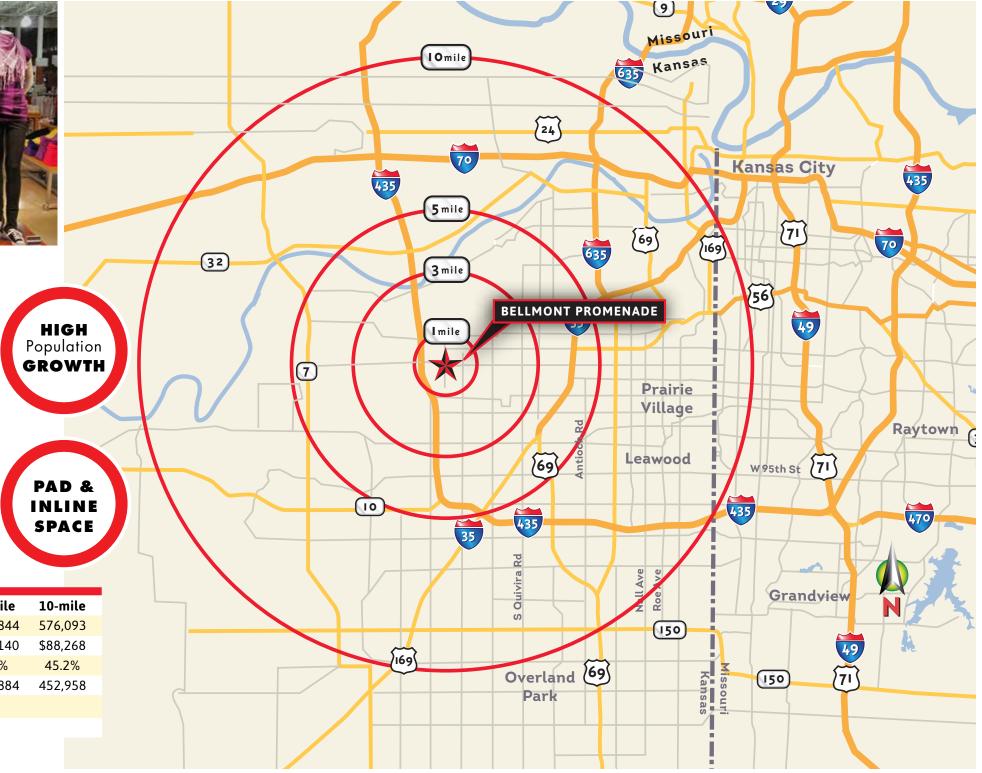

# Demographics

|                                      | 3-mile   | 5-mile   | 10-mile  |
|--------------------------------------|----------|----------|----------|
| 2016 Population                      | 49,879   | 139,844  | 576,093  |
| Average HH Income                    | \$98,821 | \$87,140 | \$88,268 |
| College Degree +                     | 51.3%    | 44%      | 45.2%    |
| # of Employees                       | 40,246   | 109,884  | 452,958  |
| 2017 Estimates with 2022 Projections |          |          |          |