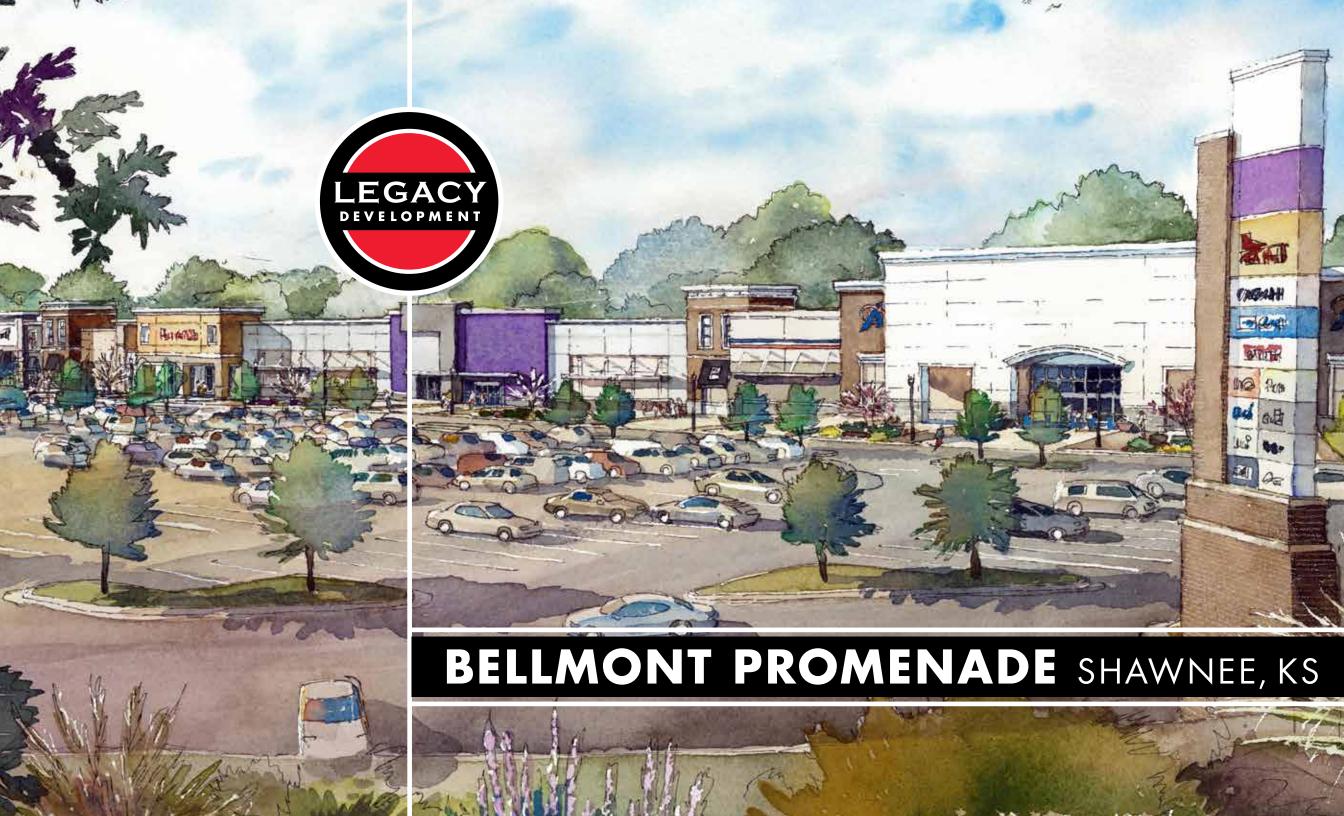

## The location of Bellmont Promenade offers great retail opportunity

Bellmont Promenade brings a national retail lineup to the southwest corner of Shawnee Mission Parkway and Maurer Road, in Johnson County's Shawnee submarket.

The City of Shawnee is one of the fastest growing cities in Johnson County. It's highly desirable location near Interstates I-35 and I-435 provides an ideal setting for shopping around the diverse neighborhoods and businesses of Shawnee, KS.

## **Bellmont Promenade**

- Thriving commercial centers Lowe's, Wal-Mart, Target, Kohl's, The Home Depot, Aldi, banks and restaurants nearby
- Quick access to I-435 from Shawnee Mission Parkway or Johnson Drive