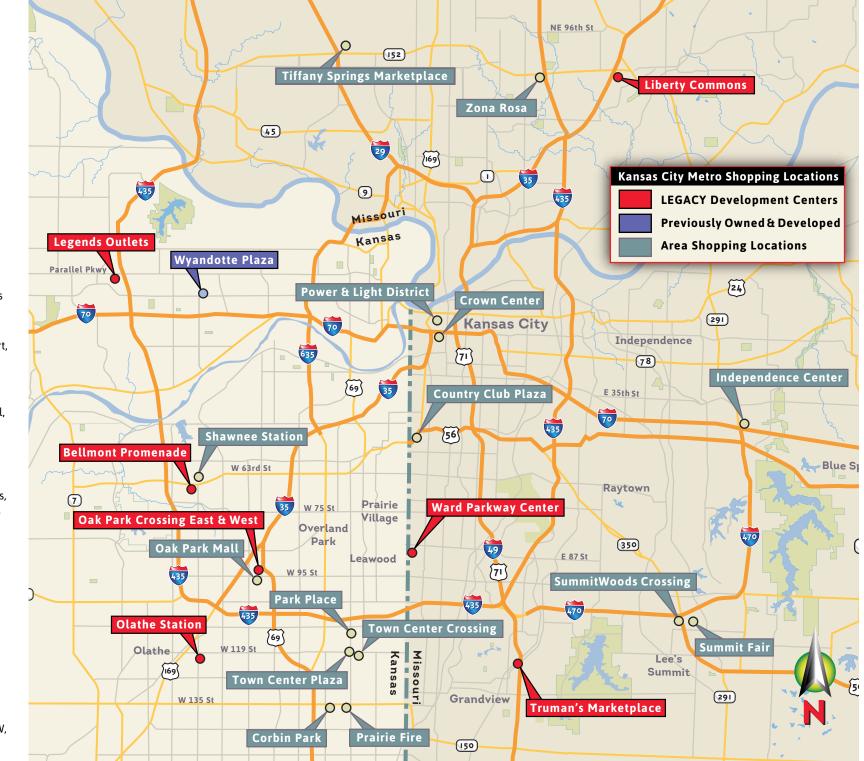

#### CORBIN PARK:

J

Ζ

0

5

 $\mathbf{e}$ 

Σ

U

Von Maur, Scheels All Sports, Sprouts Farmers Market, JCPenney, Stein Mart, Dave & Buster's

#### COUNTRY CLUB PLAZA:

Barnes & Noble, H&M, Cinemark Theatre, Tiffany & Co., Apple, Anthropologie, lululemon, Athleta, Michael Kors, Williams-Sonoma

**INDEPENDENCE CENTER:** Dillard's, Macy's, Sears, 100+ Specialty Stores

#### **LEGENDS OUTLETS:**

Banana Republic, Beauty Brands, Coach, Nike, JCPenney, TJ Maxx, AMC 14, Under Armour

#### **LIBERTY COMMONS:**

Academy Sports and Outdoors, Five Below, HomeGoods, Kirkland's, Off Broadway Shoe Warehouse, Petco, Ulta Beauty (Redevelopment)

#### OAK PARK CROSSING EAST & WEST:

Ross Dress for Less, Hobby Lobby, Shoe Carnival, Sprint, Staples, Ulta Beauty, Verizon Wireless

#### OAK PARK MALL:

American Girl, Nordstrom, Dillard's, Macy's, JCPenney, 100+ Specialty Stores

#### OLATHE STATION: SuperTarget, Bed Bath & Beyond, Office Max, PetSmart

#### PARK PLACE:

Aloft Hotel, Boutique Shops, Restaurants, Office

#### POWER & LIGHT DISTRICT:

Restaurants, Retail, Residential, Office

# **PRAIRIEFIRE:** Cinetopia Theaters, REI, Toner Jewelers

SHAWNEE STATION: Beauty Brands, Bed Bath & Beyond, Kohl's, Petsmart, SuperTarget

**SUMMIT FAIR:** Macy's, JCPenney, DSW, LOFT, Buckle, Beauty Brands

SUMMITWOODS CROSSING: SuperTarget, Bed Bath & Beyond, Lowe's, Kohl's, Dick's Sporting Goods

**TIFFANY SPRINGS MARKETPLACE:** Best Buy, JCPenney, Target, PetSmart, The Home Depot, Ulta Beauty

**TOWN CENTER CROSSING:** Trader Joe's, Apple, Crate and Barrel, Mitchell Gold + Bob Williams, Sullivan's Steakhouse, lululemon

**TOWN CENTER PLAZA:** Macy's, Dick's Sporting Goods, AMC Theatres, Barnes & Noble, Pottery Barn, Z Gallerie, Williams-Sonoma

**TRUMAN'S MARKETPLACE:** Burlington, Price Chopper, Ross Dress for Less, TJ Maxx, Petco

WARD PARKWAY CENTER: AMC Theatres, Target, Trader Joe's, HomeGoods, TJ Maxx, Ulta Beauty Genesis Health Clubs

#### ZONA ROSA:

Dillard's, Dick's Sporting Goods, DSW, Old Navy, Barnes & Noble, Michaels