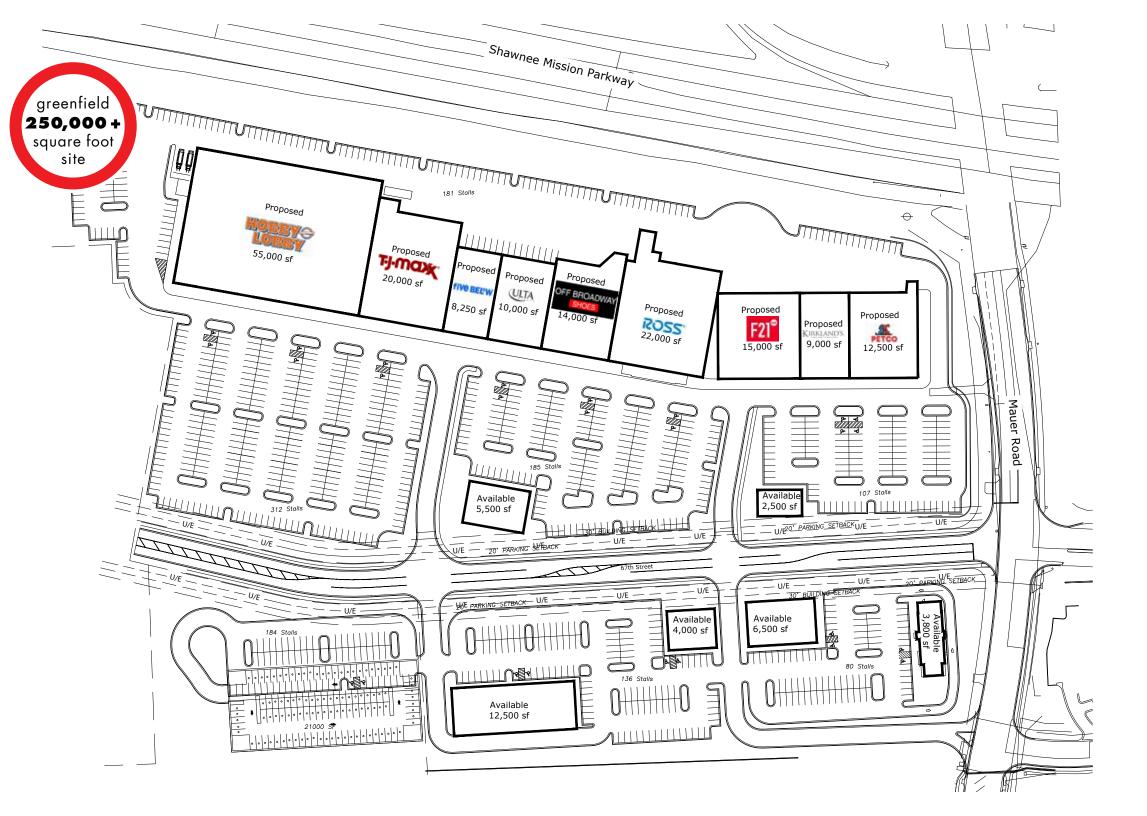

## The location of Bellmont Promenade offers great retail opportunity

Bellmont Promenade brings a national retail lineup to the southwest corner of Shawnee Mission Parkway and Maurer Road, in Johnson County's Shawnee submarket.

The City of Shawnee is one of the fastest growing cities in Johnson County. It's highly desirable location near Interstates I-35 and I-435 provides an ideal setting for shopping around the diverse neighborhoods and businesses of Shawnee, KS.

## **Bellmont Promenade**

- Thriving commercial centers Lowe's, Wal-Mart, Target, Kohl's, The Home Depot, Aldi, banks and restaurants nearby
- Quick access to I-435 from Shawnee Mission Parkway or Johnson Drive