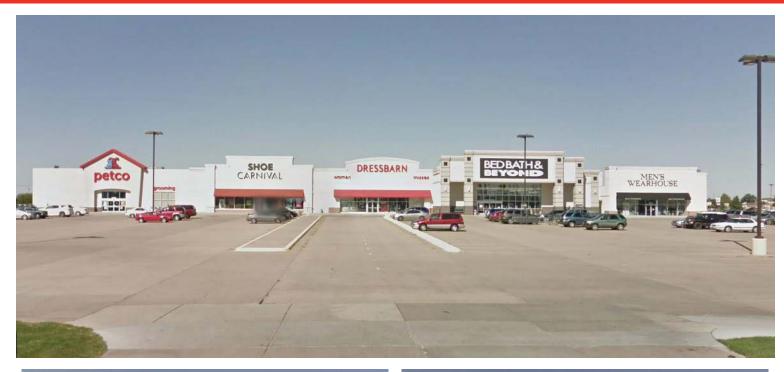

## SHOPPES AT NORTHWEST CROSSING 3440 W STATE STREET GRAND ISLAND, NEBRASKA 68803

- Located within Grand Island's prime retail hub
- National Tenants Include: Petco, Shoe Carnival, Dress Barn, Bed Bath and Beyond & Men's Warehouse
- Easy access to Highway 281 & State Street intersection
- Leasing Terms:
  - Rental Rate: \$25.00 PSF, and 2% annual increases
  - Total Area: 95,630 SF
  - Type: NNN
  - Term: 5-10 years
  - Improvement Allowance: Negotiable