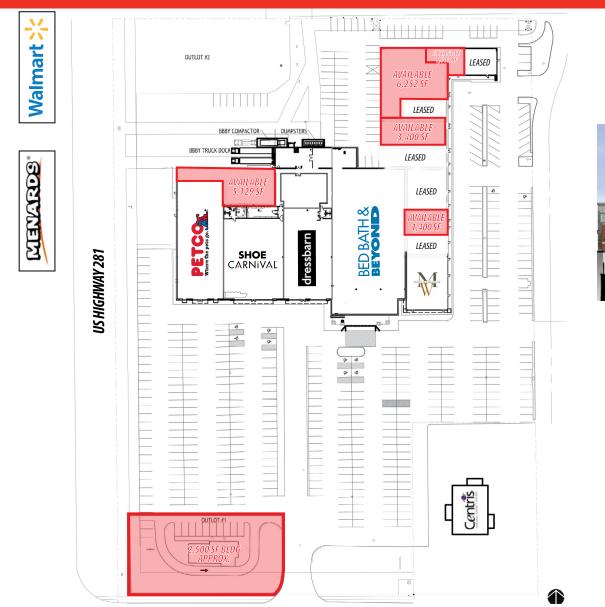

## For Lease - Retail Space - 12,855 Square Feet

| Suite | Square Feet (Min - Max) | Price             | Date Availability |
|-------|-------------------------|-------------------|-------------------|
| 8     | 1,400 - 1,400 SF        | \$12.00 - \$14.00 | Immediately       |
| 13    | 3,400 - 3,400 SF        | \$12.00 - \$14.00 | Immediately       |
| 17    | 6,252 - 8,055 SF        | \$12.00 - \$14.00 | Immediately       |
| 19    | 1,803 - 1,803 SF        | \$12.00 - \$14.00 | Immediately       |