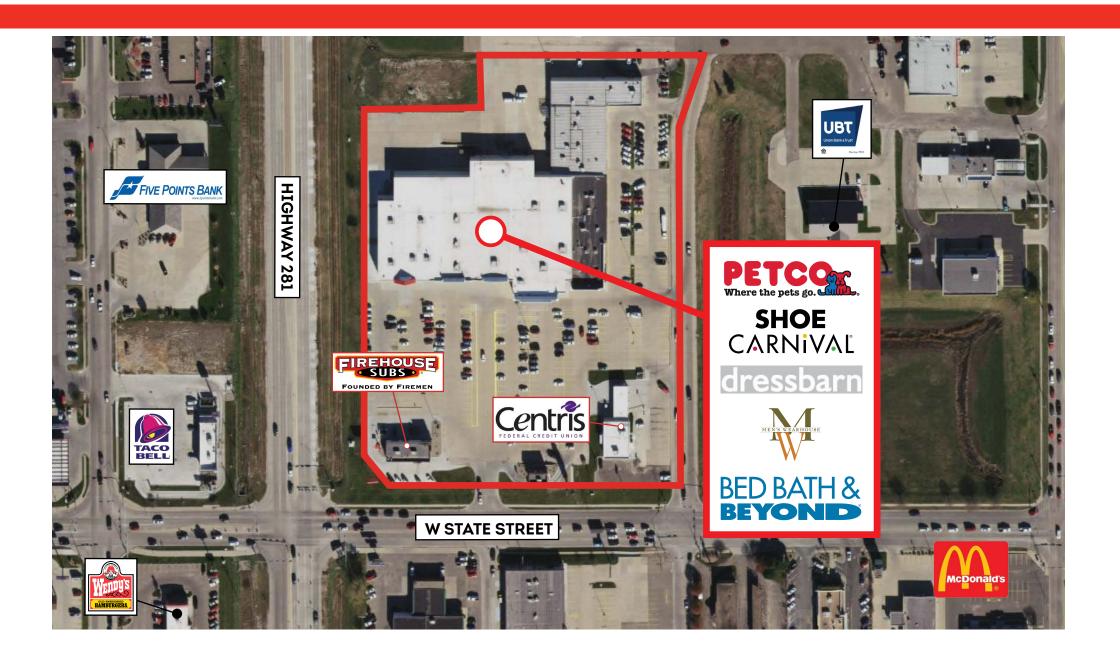

## SHOPPES AT NORTHWEST CROSSING 3440 W STATE STREET GRAND ISLAND, NEBRASKA 68803

- Located within Grand Island's prime retail hub
- National Tenants Include: Petco, Shoe Carnival, Dress Barn, Bed Bath and Beyond & Men's Warehouse
- Easy access to Highway 281 & State Street intersection
- Leasing Terms:
  - Rental Rate: \$25.00 PSF, and 2% annual increases
  - Total Area: 95,630 SF
  - Type: NNN
  - Term: 5-10 years
  - Improvement Allowance: Negotiable