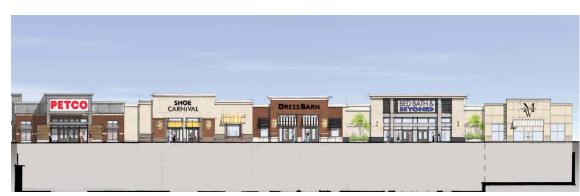

## SHOPPES AT NORTHWEST CROSSING 3440 W STATE STREET GRAND ISLAND, NEBRASKA 68803

- Located within Grand Island's prime retail hub
- National Tenants Include: Petco, Shoe Carnival, Dress Barn, Bed Bath and Beyond & Men's Warehouse
- Easy access to Highway 281 & State Street intersection
- Leasing Terms:
  - Rental Rate: \$25.00 PSF, and 2% annual increases
  - Total Area: 95,630 SF
  - Type: NNN
  - Term: 5-10 years
  - Improvement Allowance: Negotiable